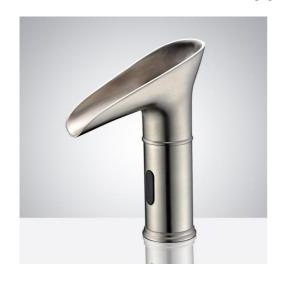

## BATHSELECT ARIANA DECK MOUNT LED BATHROOM COMMERCIAL AUTOMATIC MOTION SENSOR FAUCET IN BRUSHED NICKEL SPECS

## Specs:

- Innovative LED light technology.
- Durable solid brass construction.
- Sensor Faucet works with batteries.
- Built-in durable ceramic valves prevent leaks.
- LED color changes according to water temperature
- Temperature sensitive: 0-30C = Blue; 30-40C = Green; 41-50C = Red; 50-100C = Flashing Red
- Overall Height: 19cm(7.5")
- Spout Height: 12cm(4.7")
- Spout Reach: 8.5cm(3.3")
- Valve Type: Ceramic
- Drain Included: No
- Installation Type: Deck Mount Faucet Mount: Single Hole
- Product Dimension: 11.81in x 7.87in x 3.9
- Usage: Commercial / Residential