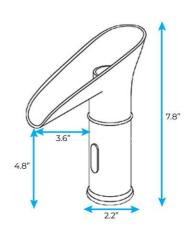

## Specs:

- Innovative LED light technology.
- Durable solid brass construction.
- Sensor Faucet works with batteries.
- Built-in durable ceramic valves prevent leaks.
- LED color changes according to water temperature
- Temperature sensitive: 0-30C = Blue; 30-40C = Green; 41-50C = Red; 50-100C = Flashing Red
- Overall Height: 19cm(7.5")
- Spout Height: 12cm(4.7")
- Spout Reach: 8.5cm(3.3")
- Valve Type: Ceramic
- Drain Included: No
- Installation Type: Deck Mount Faucet Mount: Single Hole
- Product Dimension: 11.81in x 7.87in x 3.9
- Usage: Commercial / Residential