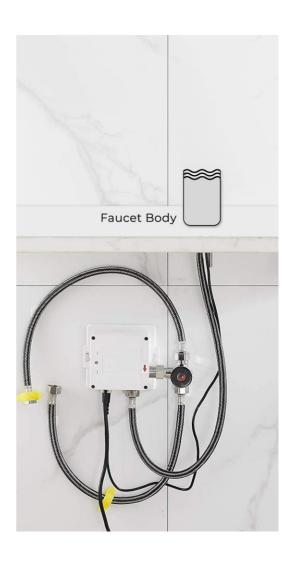

## Specs:

- Innovative LED light technology.
- Durable solid brass construction.
- Sensor Faucet works with batteries.
- Built-in durable ceramic valves prevent leaks.
- LED color changes according to water temperature
- Temperature sensitive: 0-30C = Blue; 30-40C = Green; 41-50C = Red; 50-100C = Flashing Red
- Overall Height: 19cm(7.5")
- Spout Height: 12cm(4.7")
- Spout Reach: 8.5cm(3.3")
- Valve Type: Ceramic
- Drain Included: No
- Installation Type: Deck Mount Faucet Mount: Single Hole
- Product Dimension: 11.81in x 7.87in x 3.9
- Usage: Commercial / Residential